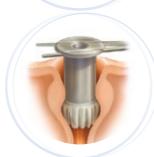

#### **Easy to insert**

Easy to remove

#### Easy to insert

The Parasol's hollow nose collapses on insertion, eliminating the need for punctal dilation in most cases. It's easier on you and more comfortable for your patients.