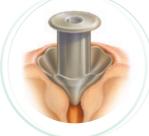

#### **Permanent Occlusion – Parasol® Punctal Occluder**

Permanent occlusion, though easily reversible, Parasol® is indicated for chronic dry eye conditions. Made of medical grade silicone, one glance at the Parasol® Punctal Occluder and you'll recognize a breakthrough product, offering distinct benefits for you and your dry eye patients.

#### Easy to insert

The Parasol's hollow nose collapses on insertion, eliminating the need for punctal dilation in most cases. It's easier on you and more comfortable for your patients.