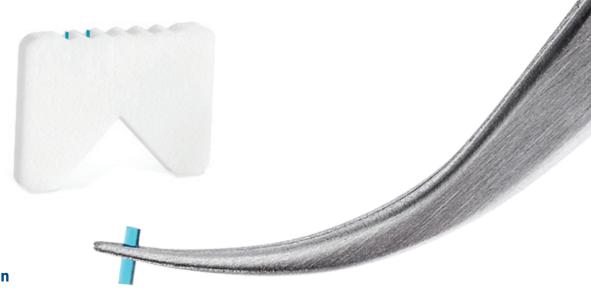

# Mid-Term Occlusion - Extend™ Absorbable Synthetic Implants

Extend™ Absorbable Synthetic Implants provide occlusion for up to 3 months for patients experiencing short-term dry eye symptoms. These implants are ideal for the transient dry eye associated with LASIK or other ocular surgeries. Extend implants can also be used for allergy sufferers, contact lens discomfort, climate change or to sustain drug contact time and effectiveness.

#### A simple solution

- Simple insertion technique
- No insertion tool needed; just forceps
- Can be used to trial permanent occlusion
- No foreign body sensation
- Made of a dissolvable copolymer of glycolic acid and trimethylene carbonate