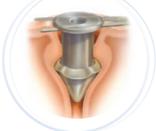

#### Easy to insert

The Parasol's hollow nose collapses on insertion, eliminating the need for punctal dilation in most cases. It's easier on you and more comfortable for your patients.

#### Simple sizing

Two sizes, small and medium, fit virtually all patients. X-small and large sizes are available for unusually sized puncta.