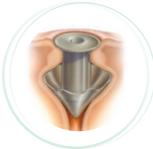

#### **Permanent Occlusion – Parasol® Punctal Occluder**

Permanent occlusion, though easily reversible, Parasol® is indicated for chronic dry eye conditions. Made of medical grade silicone, one glance at the Parasol® Punctal Occluder and you'll recognize a breakthrough product, offering distinct benefits for you and your dry eye patients.

#### Easy to insert

The Parasol's hollow nose collapses on insertion, eliminating the need for punctal dilation in most cases. It's easier on you and more comfortable for your patients.