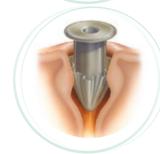

#### **Permanent Occlusion – Parasol® Punctal Occluder**

Permanent occlusion, though easily reversible, Parasol® is indicated for chronic dry eye conditions. Made of medical grade silicone, one glance at the Parasol® Punctal Occluder and you'll recognize a breakthrough product, offering distinct benefits for you and your dry eye patients.

#### Easy to insert

The Parasol's hollow nose collapses on insertion, eliminating the need for punctal dilation in most cases. It's easier on you and more comfortable for your patients.