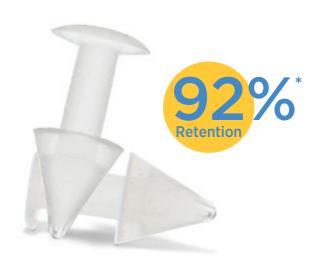

#### **Excellent retention\***

The Parasol is designed for excellent retention, as demonstrated by an independent clinical study.\*

<sup>\* &</sup>quot;Plugs Reduce Dry Eye Symptoms, Improve Vision", Craig McCabe, M.D., Review of Ophthalmology, 2009.